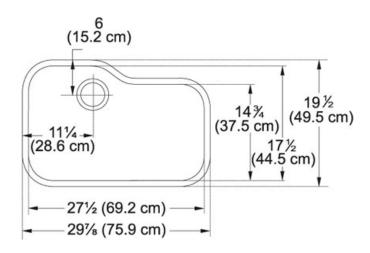

| TECHNICAL DATA             |                                                                                                                                                 |
|----------------------------|-------------------------------------------------------------------------------------------------------------------------------------------------|
| Minimum<br>Cabinet<br>Size | 33"                                                                                                                                             |
| Drain<br>Opening           | 3 1/2"                                                                                                                                          |
| Length<br>overall          | 29 7/8"                                                                                                                                         |
| Width<br>overall           | 19 1/2"                                                                                                                                         |
|                            | 9 7/8"                                                                                                                                          |
| Length of large bowl       | 27 1/2"                                                                                                                                         |
| Width of large bowl        | 17 1/2"                                                                                                                                         |
| Depth of large bowl        | 9"                                                                                                                                              |
| Number of<br>Bowls         | 1                                                                                                                                               |
| Cutout<br>Length           | 19 1/2"                                                                                                                                         |
| Cutout<br>Width            | 30"                                                                                                                                             |
| *                          | Dimensions may vary by 2% (plus or minus) due to material attributes and firing process **Installation of this fireclay product requires custom |

Dimensions may vary by 2% (plus or minus) due to material attributes and firing process \*\*Installation of this fireclay product requires custom cabinetry. Franke recommends that an experienced cabinet maker build the new cabinet, or is responsible for modifications to existing cabinets for this