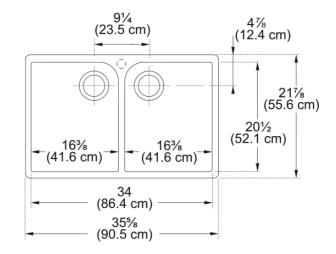

## **Technical Data**

| Aspect                         |             |
|--------------------------------|-------------|
| Sink type                      | Sink        |
| Type of material               | Fireclay    |
| Number of bowls                | 2           |
| Color                          | White       |
| Surface finsh                  | Glossy      |
| Product Dimensions             |             |
| Exterior size: right to left   | 35.622      |
| Exterior size: front to back   | 21.874      |
| Large bowl size: right to left | 16.535      |
| Large bowl size: front to back | 20.5        |
| Large bowl: depth              | 7.874       |
| Small bowl size: right to left | 16.535      |
| Small bowl size: front to back | 20.5        |
| Small bowl: depth              | 7.874       |
| Installation                   |             |
| Minimum cabinet size           | 36''        |
| Product specifications         |             |
| Installation type              | Apron front |
| Drain hole                     | 3 1/2"      |
| Position of drainer            | No drainer  |
| Product identification         |             |
| Product brand                  | FRANKE      |
| Product family                 | None        |
| Collection                     | Manor House |
| Certified by                   | IAPMO       |
| Features                       |             |
| Drainers number                | No drainer  |
|                                |             |