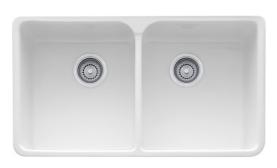

## Manor House Fireclay Sink - MHK720-35WH | 130.0066.213

## **Technical Data**

| Aspect                         |             |
|--------------------------------|-------------|
| Sink type                      | Sink        |
| Type of material               | Fireclay    |
| Number of bowls                | 2           |
| Color                          | White       |
| Surface finsh                  | Glossy      |
| Product Dimensions             |             |
| Exterior size: right to left   | 35.622      |
| Exterior size: front to back   | 21.874      |
| Large bowl size: right to left | 16.535      |
| Large bowl size: front to back | 20.5        |
| Large bowl: depth              | 7.874       |
| Small bowl size: right to left | 16.535      |
| Small bowl size: front to back | 20.5        |
| Small bowl: depth              | 7.874       |
| Installation                   |             |
| Minimum cabinet size           | 36''        |
| Product specifications         |             |
| Installation type              | Apron front |
| Drain hole                     | 3 1/2"      |
| Position of drainer            | No drainer  |
| Product identification         |             |
| Product brand                  | FRANKE      |
| Product family                 | None        |
| Collection                     | Manor House |
| Certified by                   | IAPMO       |
| Features                       |             |
| Drainers number                | No drainer  |
|                                |             |