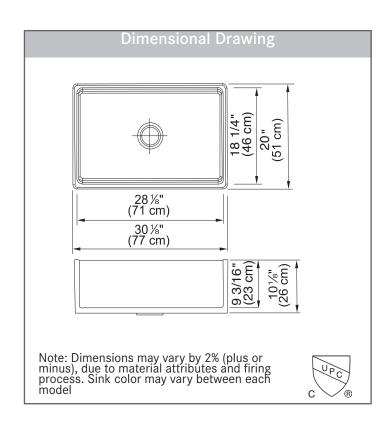

## **TECHNICAL FEATURES**

Overall Sink Size (OD) 30 1/8" x 20"

Bowl Size (ID) 28 1/8" x 18 1/4"

Bowl Depth (ID) 9 3/16"

Corner Radius 19mm Minimum Cabinet Size 33"

Installation Type Undermount

Weight 103 lbs