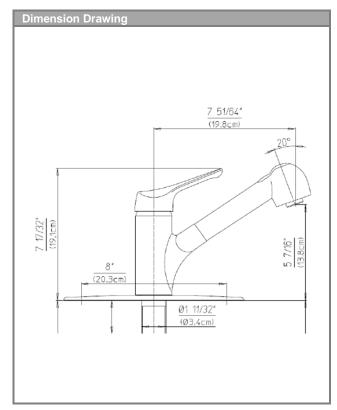

#### **Features**

Flow: 1.75 gpm @ 45 PSI
Spray: Full & Needle Spray
Cartridge: 35 mm Ceramic Cartridge
Swivel: 180°
Recommended Water Pressure: 30-75 PSI
Max. Water Pressure: 145 PSI
Hole Size for Faucet: 1 3/8"