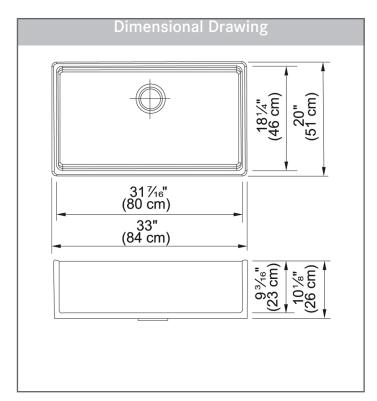

## **TECHNICAL FEATURES**

Overall Sink Size (OD) 33" x 20"

Bowl Size (ID) 31 7/16" x 18 1/4"

Bowl Depth (ID) 9 3/16"

Corner Radius 19mm Minimum Cabinet Size 33"

Installation Type

Installation Type Undermount