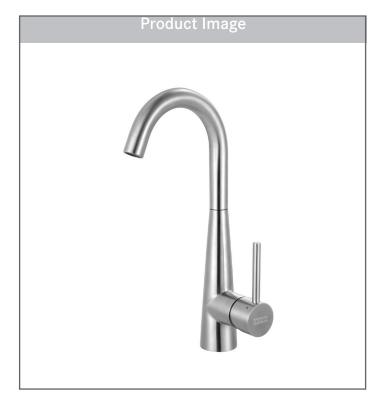

## 1-HOLE BAR FAUCET Model STL-BR-304

#### **FEATURES**

- Solid 304 stainless steel construction delivers corrosion resistance inside and out.
- 360-degree swivel spout provides a full range of motion to reach almost any area of the sink.
- Single handle effortlessly controls water temperature and pressure.