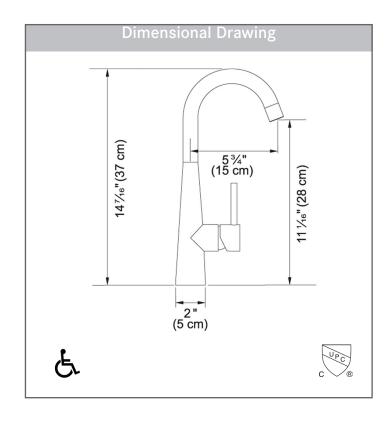

### **TECHNICAL FEATURES**

Faucet Type 1-Hole Bar Flow Rate 1.75 GPM

Spray Type Stream and Spray

Spray Function Toggle
Number of Handles 1

Spout Swivel Range 360°

Cartridge 35mm ceramic

Countertop Hole 1-3/8" Weight 8 lbs