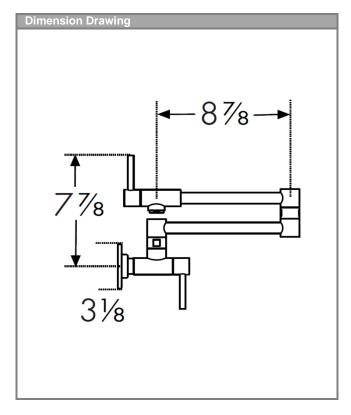

# **SPECIFICATION SHEET**

Series: Steel Model: Pot Filler

Part no. **PF3450** Finish: **Stainless Steel** 



## Description

### **Features**

Flow: 2.20 gpm @ 45 PSI Spray: Full Spray Cartridge: 1/2" Ceramic Cartridge Swivel: 180° Recommended Water Pressure: 30-75 PSI Max. Water Pressure: 145 PSI Hole Size for Faucet: n/a

#### Optional accessories:

Base Plate: n/a
Soap Dispenser: n/a
Little Butler Faucet: n/a

Other:

#### Deta

List Price Stainless Steel

\$ 595.00

## Technology

Full Spray, 2 Shut Off Handles

Neoperl Aerator

## Compliance

Certified in compliance with ASME A112.18.1 / CSA B125.1

& NSF 61, NSF 372 & AB1953