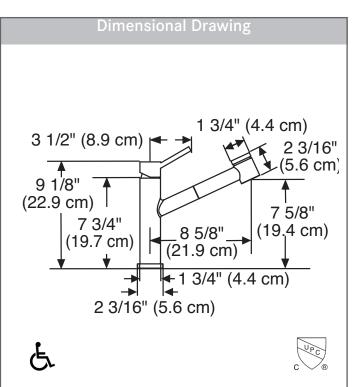

## **TECHNICAL FEATURES**

| Faucet Type              | 1-Hole Pull-Out             |
|--------------------------|-----------------------------|
| Flow Rate                | 1.75 GPM                    |
| Spray Type               | Stream & Spray              |
| Spray Function           | Toggle                      |
| Number of Handles        | 1                           |
| Spout Swivel Range       | 150°                        |
| Cartridge                | 35mm ceramic                |
| Countertop Hole Diameter | 1-3/8"                      |
| Weight                   | 8 lbs                       |
| Warranty                 | Limited Lifetime            |
| Certifying Agency        | IAPMO                       |
| Certifications           | ASME A112.18.1 / CSA B125.1 |
|                          | NSF/ANSI 61                 |
|                          | NSF/ANSI 372                |

Yes

ADA Compliant