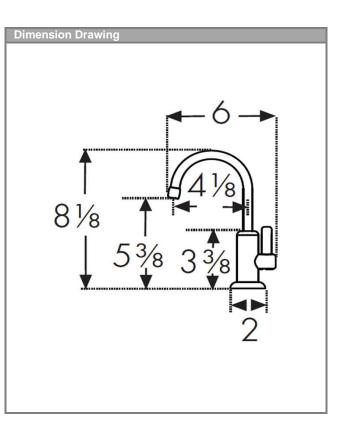

## Description

| Features<br>Flow:<br>Spray:<br>Cartridge:<br>Swivel:<br>Recommended Water Press<br>Max. Water Pressure:<br>Hole Size for Faucet: | 0.5 gpm @ 45 PSI<br>Full Spray<br>3/8" Ceramic Cartridge<br>360°<br>sure: 30-75 PSI<br>145 PSI<br>n/a |
|----------------------------------------------------------------------------------------------------------------------------------|-------------------------------------------------------------------------------------------------------|
| <b>Optional accessories:</b><br>Base Plate:<br>Soap Dispenser:<br>Little Butler Faucet:<br>Other:                                | n/a<br>n/a<br>n/a                                                                                     |