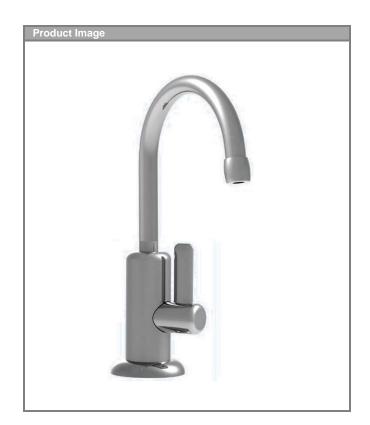

## **SPECIFICATION SHEET**

| Series:  | Logik                           |         |              |
|----------|---------------------------------|---------|--------------|
| Model:   | Little Butler Faucet, Cold Only |         |              |
| Part no. | DW11000                         | Finish: | Chrome       |
| Part no. | DW11080                         | Finish: | Satin Nickel |