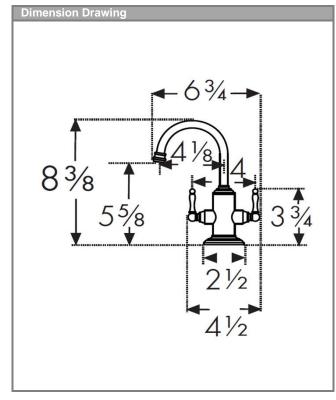

## **Features**

Flow: 0.5 gpm @ 45 PSI Spray: Full Spray Cartridge: 3/8" Ceramic Cartridge Swivel: 360° Recommended Water Pressure: 30-75 PSI Max. Water Pressure: 145 PSI Hole Size for Faucet: n/a