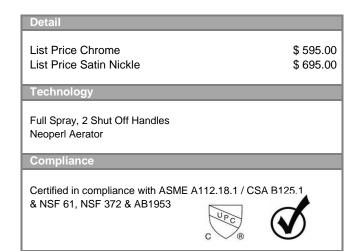

## **SPECIFICATION SHEET**

Series:LogikModel:Pot FillerPart no.PF3200Part no.PF3280

Finish: Chrome Finish: Satin Nickel

## Description

| Features<br>Flow:<br>Spray:<br>Cartridge:<br>Swivel:<br>Recommended Water Press<br>Max. Water Pressure:<br>Hole Size for Faucet: | 2.20 gpm @ 45 PSI<br>Full Spray<br>1/2" Ceramic Cartridge<br>180°<br>sure: 30-75 PSI<br>145 PSI<br>n/a |
|----------------------------------------------------------------------------------------------------------------------------------|--------------------------------------------------------------------------------------------------------|
| <b>Optional accessories:</b><br>Base Plate:<br>Soap Dispenser:<br>Little Butler Faucet:<br>Other:                                | n/a<br>n/a<br>n/a                                                                                      |