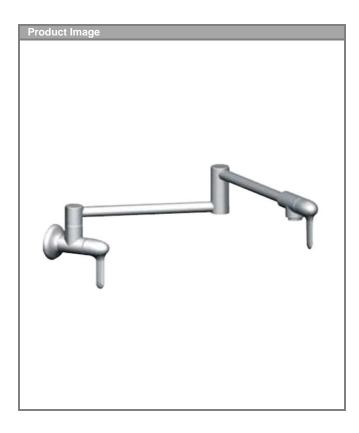

## **SPECIFICATION SHEET**

Series:LogikModel:Pot FillerPart no.PF3200Part no.PF3280

Finish: Chrome Finish: Satin Nickel

## Description

| Features<br>Flow:<br>Spray:<br>Cartridge:<br>Swivel:<br>Recommended Water Press<br>Max. Water Pressure:<br>Hole Size for Faucet: | 2.20 gpm @ 45 PSI<br>Full Spray<br>1/2" Ceramic Cartridge<br>180°<br>sure: 30-75 PSI<br>145 PSI<br>n/a |
|----------------------------------------------------------------------------------------------------------------------------------|--------------------------------------------------------------------------------------------------------|
| <b>Optional accessories:</b><br>Base Plate:<br>Soap Dispenser:<br>Little Butler Faucet:<br>Other:                                | n/a<br>n/a<br>n/a                                                                                      |