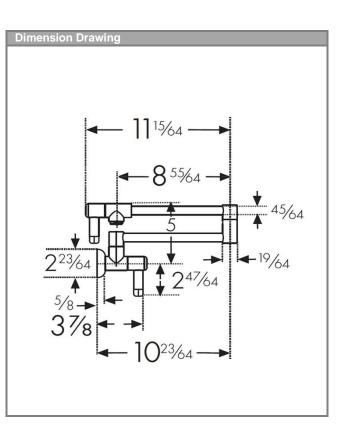

## Description

| Features<br>Flow:<br>Spray:<br>Cartridge:<br>Swivel:<br>Recommended Water Press<br>Max. Water Pressure:<br>Hole Size for Faucet: | 2.20 gpm @ 45 PSI<br>Full Spray<br>1/2" Ceramic Cartridge<br>180°<br>sure: 30-75 PSI<br>145 PSI<br>n/a |
|----------------------------------------------------------------------------------------------------------------------------------|--------------------------------------------------------------------------------------------------------|
| <b>Optional accessories:</b><br>Base Plate:<br>Soap Dispenser:<br>Little Butler Faucet:<br>Other:                                | n/a<br>n/a<br>n/a                                                                                      |