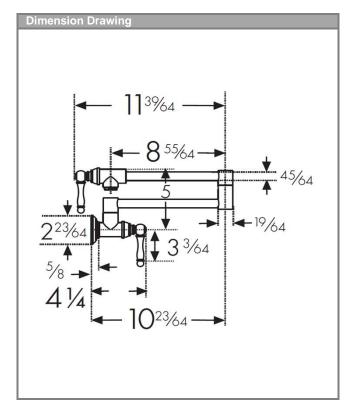

### **Features**

Flow: 2.20 gpm @ 45 PSI Spray: Full Spray Cartridge: 1/2" Ceramic Cartridge Swivel: 180° Recommended Water Pressure: 30-75 PSI Max. Water Pressure: 145 PSI Hole Size for Faucet: n/a