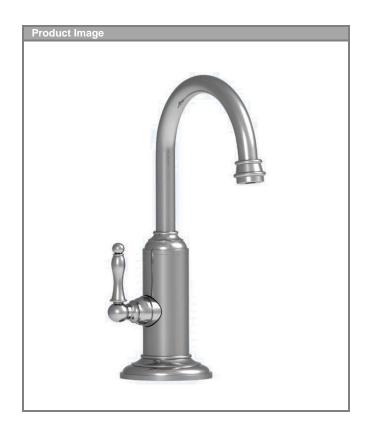

# **SPECIFICATION SHEET**

Series: Farm House

Model: Little Butler Faucet, Hot Only

Part no. LB12100 Finish: Chrome
Part no. LB12180 Finish: Satin Nickel