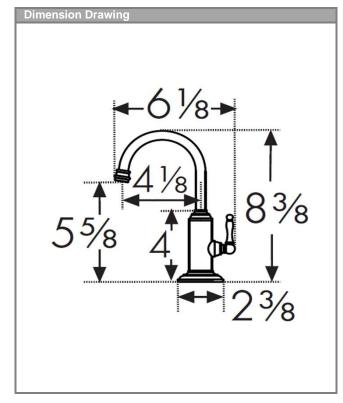

## **Features**

Flow: 0.5 gpm @ 45 PSI Spray: Full Spray Cartridge: 3/8" Ceramic Cartridge Swivel: 360° Recommended Water Pressure: 30-75 PSI Max. Water Pressure: 145 PSI Hole Size for Faucet: n/a