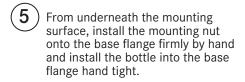

### Installation

7 Insert the dispensing head assembly with assembled fill tube into the base flange and bottle and point the discharge of the dispensing head towards the front of the sink, or to the desired location.