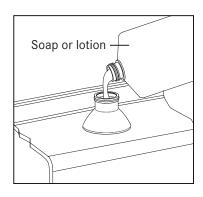

(6) Fill bottle with soap or lotion.

Note: For Most efficient use

Note: For Most efficient use with soaps, it is recommended to fill the bottle 1/3 with water and 2/3 with soap and mix well using the fill tube to minimize clogging.