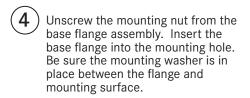

#### Installation

- Ensure proper hole is in place for the Dispenser. This Dispenser is designed to mount into a 1-3/8" (35mm) mounting hole.
- Product will arrive with dispensing head already mounted in base flange. Remove the dispensing head assembly from the base flange assembly. Insert the fill tube into the pump at the bottom of the dispensing head assembly and set this aside.