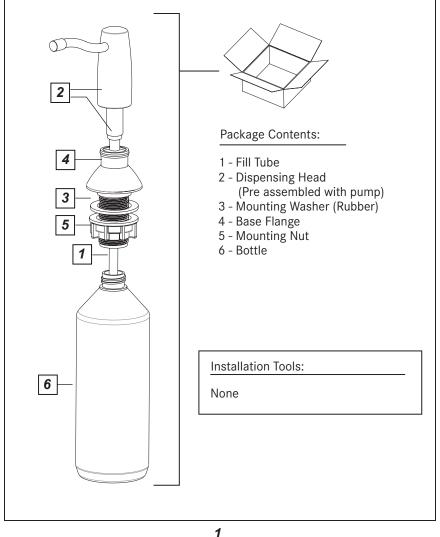

## **INSTALLATION INSTRUCTIONS**

Remove all contents from the package and check for completeness.

#### Installation

- Ensure proper hole is in place for the Dispenser. This Dispenser is designed to mount into a 1-3/8" (35mm) mounting hole.
- Product will arrive with dispensing head already mounted in base flange. Remove the dispensing head assembly from the base flange assembly. Insert the fill tube into the pump at the bottom of the dispensing head assembly and set this aside.