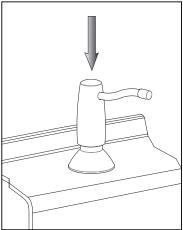

### Installation

7 Insert the dispensing head assembly with assembled fill tube into the base flange and bottle and point the discharge of the dispensing head towards the front of the sink, or to the desired location.

Pump dispensing head several times until soap/lotion is discharged through the head.