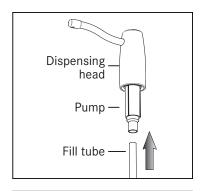

#### Installation

- Ensure proper hole is in place for the Dispenser. This Dispenser is designed to mount into a 1-3/8" (35mm) mounting hole.
- Product will arrive with dispensing head already mounted in base flange. Remove the dispensing head assembly from the base flange assembly. Insert the fill tube into the pump at the bottom of the dispensing head assembly and set this aside.