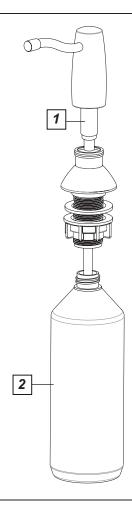

#### Installation

- Ensure proper hole is in place for the Dispenser. This Dispenser is designed to mount into a 1-3/8" (35mm) mounting hole.
- Product will arrive with dispensing head already mounted in base flange. Remove the dispensing head assembly from the base flange assembly. Insert the fill tube into the pump at the bottom of the dispensing head assembly and set this aside.

### Installation

7 Insert the dispensing head assembly with assembled fill tube into the base flange and bottle and point the discharge of the dispensing head towards the front of the sink, or to the desired location.

### **MAINTENANCE**

- With normal use, maintenance should not be necessary. Should there be an extended period where the dispenser is not used, it is possible the soap/lotion could harden and prevent proper discharge. In this event, submerge the entire Dispensing Head with Pump into hot water for several minutes. Next pump hot water through the assembly. Repeat as necessary to remove the obstruction.
- To clean the dispenser, use a soft cloth or sponge with soap and water only. Do not use any abrasive cleaners or pads. Dry with a cloth or paper towel.
- (3) Replacement Parts
- 1 SD2401 Pump
- 2 SD2402 Bottle