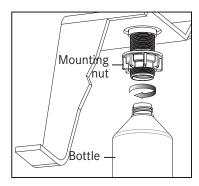

### Installation

7 Insert the dispensing head assembly with assembled fill tube into the base flange and bottle and point the discharge of the dispensing head towards the front of the sink, or to the desired location.