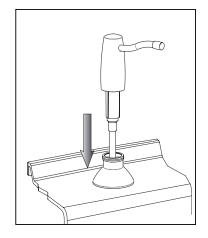

#### Installation

- Ensure proper hole is in place for the Dispenser. This Dispenser is designed to mount into a 1-3/8" (35mm) mounting hole.
- Product will arrive with dispensing head already mounted in base flange. Remove the dispensing head assembly from the base flange assembly. Insert the fill tube into the pump at the bottom of the dispensing head assembly and set this aside.

### Installation

7 Insert the dispensing head assembly with assembled fill tube into the base flange and bottle and point the discharge of the dispensing head towards the front of the sink, or to the desired location.