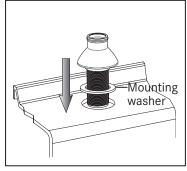

#### Installation

- Ensure proper hole is in place for the Dispenser. This Dispenser is designed to mount into a 1-3/8" (35mm) mounting hole.
- Product will arrive with dispensing head already mounted in base flange. Remove the dispensing head assembly from the base flange assembly. Insert the fill tube into the pump at the bottom of the dispensing head assembly and set this aside.

### Installation

7 Insert the dispensing head assembly with assembled fill tube into the base flange and bottle and point the discharge of the dispensing head towards the front of the sink, or to the desired location.