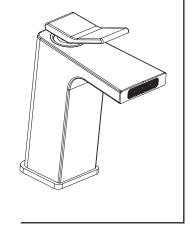

## 742110C Single Ctrl Lavatory Faucet

| Finishes        | 742110CPC | 742110CBN |
|-----------------|-----------|-----------|
| Polished Chrome | Χ         |           |
| Brushed Nickel  |           | Х         |

| Features                                                       | 742110CPC | 742110CBN |
|----------------------------------------------------------------|-----------|-----------|
| Solid Brass Construction                                       | Х         | Х         |
| Single Control Ceramic Disc Valve                              | Χ         | Х         |
| Meets NSF 61/9 Annex G Lead Requirements                       | Χ         | Х         |
| Meets EPA Watersense Certification CEC 1.2gpm                  | Χ         | Х         |
| ADA Compliant                                                  | Χ         | Х         |
| With Popup                                                     | Χ         | Х         |
| 1 hole installation. Optional 3-hole deckplate sold separately | Χ         | Х         |
| Step-By-Step Installation Instructions                         | Χ         | Х         |
| Limited Lifetime Warranty                                      | Х         | Х         |