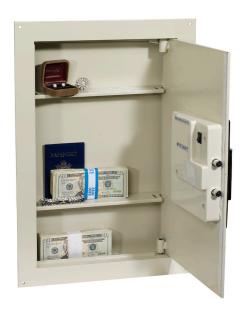

## 2070AF Digital Safe

Enjoy peace of mind by protecting valuables, documents and treasured keepsakes from harm or theft with First Alert Digital Safes.

This expandable .33 - .85 cubic foot wall safe comes with two adjustable shelves to help maximize space and organize valuables and belongings. The wall safe is designed to fit standard wall-stud spacing and will expand to make use of a cavity depth ranging from 3.5" to 5.5" (2" x 4" studs or 2" x 6" studs).

## **Product features:**

- Programmable digital lock with emergency override key
- Pry-resistant concealed hinges
- Two locking door bolts
- Interior light
- Mounting hardware included

- External dimensions:
  22.00" H x 15.06" W x 3.38-7.13" D
- Internal dimensions: 19.75" H x 12.88" W x 2.25-5.75" D
- Internal Storage capacity: .33 -.85 cubic feet