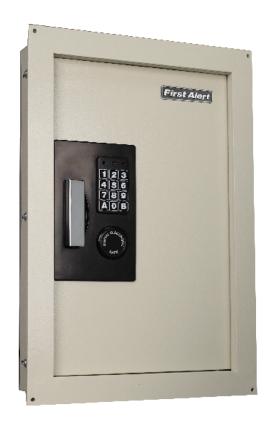

## 2070AF Digital Safe

Enjoy peace of mind by protecting valuables, documents and treasured keepsakes from harm or theft with First Alert Digital Safes.

This expandable .33 - .85 cubic foot wall safe comes with two adjustable shelves to help maximize space and organize valuables and belongings. The wall safe is designed to fit standard wall-stud spacing and will expand to make use of a cavity depth ranging from 3.5" to 5.5" (2" x 4" studs or 2" x 6" studs).

## **Product features:**

- Programmable digital lock with emergency override key
- Pry-resistant concealed hinges
- Two locking door bolts
- Interior light
- Mounting hardware included

- External dimensions:
  22.00" H x 15.06" W x 3.38-7.13" D
- Internal dimensions: 19.75" H x 12.88" W x 2.25-5.75" D
- Internal Storage capacity: .33 -.85 cubic feet