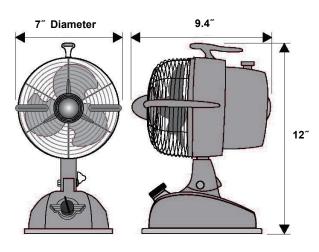

# **FEATURES:**

- Includes 5.5 ft power cord
- Oscillation movement
- 50° blade pitch
- Weights 5.07 lbs
- Ships fully assembled