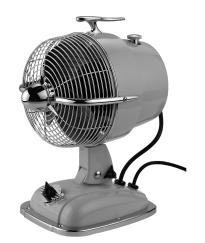

URBANJET™

# FP7958\*\* Desktop/Table Fan

| Available Finishes |                                    |
|--------------------|------------------------------------|
| SR                 | Spicy Red with Black blades        |
| SS                 | Sonic Silver with Black blades     |
| MB                 | Mysterious Black with black blades |
| BB                 | Baby Blue with black blades        |
| MI                 | Milky ivory with black blades      |