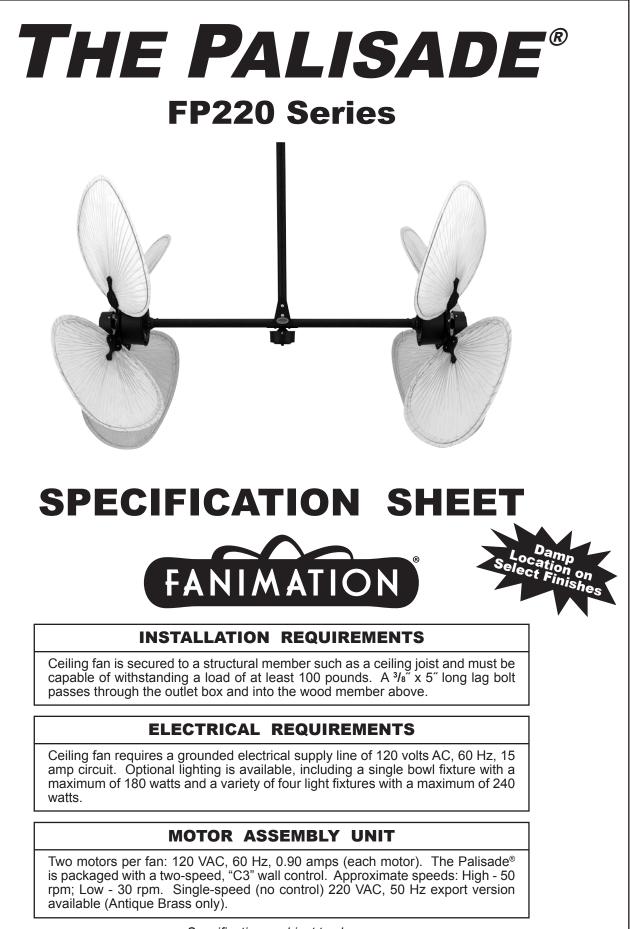

# The Palisade<sup>®</sup> Fan Assembly - FP220\*\*

## **CONTROL OPTION:**

Includes slide wall control (C3). Optional fan & light slide wall control (C6) is available. Instructions provided with control.

## **LIGHTING OPTIONS:**

Optional lighting fitters and light kits are available, including a single bowl fixture with a maximum of 180 watts and a variety of four-light fixtures with a maximum of 240 watts.

## **BLADE OPTIONS:**

Various Palm, Bamboo, and Wood blades are available, sold seperately. See Catalog or visit our website, www. fanimation.com for more blade selections.