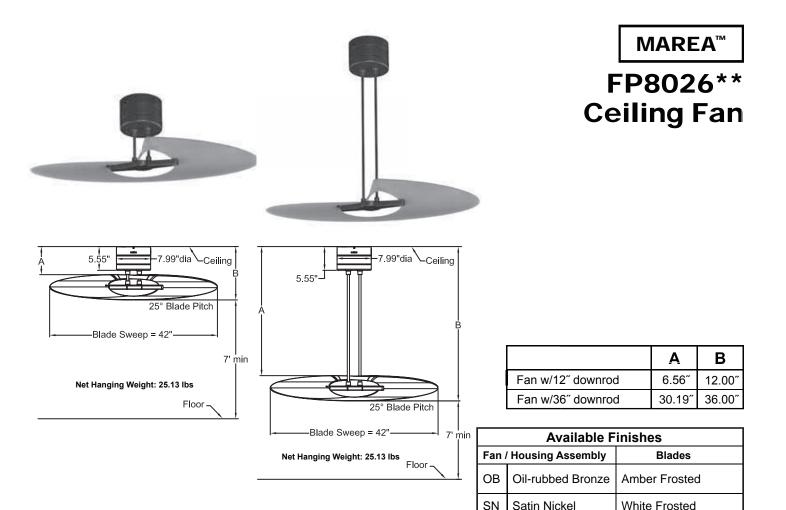

### **DOWNROD OPTIONS:**

Fan comes with 2 sets of double (12" and 36") downrods included.Call technical support for more information.

White Frosted

Satin Nickel