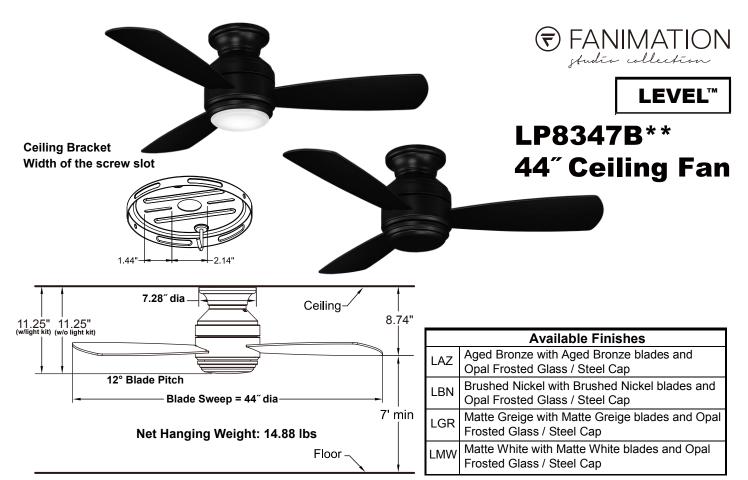

#### **MOTOR SPECS:**

153 x 12 AC motor is designed for optimal performance with this fan.

# BLADES:

A set of three 19" plywood blades is included.

LIGHTING OPTIONS:

One 18-watt LED included.

LOCATION USE:

Fan is rated for dry location only.

|  | Light Bulb Information (120V) Bulb Type Watts QTY Lumens Amount Color Temp CRI |    |   |      |      |     |
|--|--------------------------------------------------------------------------------|----|---|------|------|-----|
|  | LED                                                                            | 18 | 1 | 1400 | 3000 | 90% |