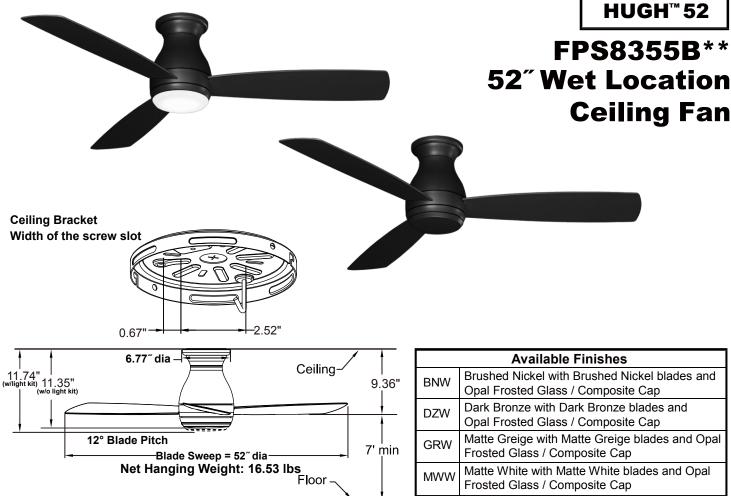

### LOCATION USE:

Fan is rated for dry, damp and wet locations.

| Fan Airflow / Energy Efficiency Info (120V) |         |      |             |      |       |  |  |  |
|---------------------------------------------|---------|------|-------------|------|-------|--|--|--|
| Fan Speed                                   | Max RPM | CFM  | CFM / Watts | Amps | Watts |  |  |  |
| High                                        | 200     | 5838 | 114         | 0.42 | 51    |  |  |  |
| Med                                         | 146     | 4360 | 150         | 0.32 | 29    |  |  |  |
| Low                                         | 89      | 2867 | 217         | 0.21 | 13    |  |  |  |