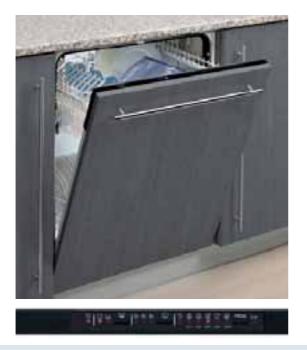

## Electronic dishwashers'

SIRK A TOUR OF USER A CALL

LFA-65 IT Fully Integrated. Customizable. 6 Wash Cycles Item number: 906111843

LFA-65 SS Fully Integrated. Stainless Steel. 6 Wash Cycles Item number: 906111852

- AIS: Advanced Intelligence System regulates the appliance's consumption and troubleshoots for you.
- Ultra silent: 47 dB(A).
- Alternating wash.
- Third sprayer.
- Heat drying.
- 6 washing cycles: pre-wash, normal, intense, super-intensive, economy and quick.
- Height adjustable top rack easily accommodates larger items.
- Bottom rack with fold-down supports.
- Programmable time delay by 3, 6 or 9 hours.
- Start-pause controls on the front panel enable you to operate the dishwasher without opening the door.
- End-of-cycle signal.
- Front level adjustment feature allows for convenient installation.
- Baskets gray anthracite.