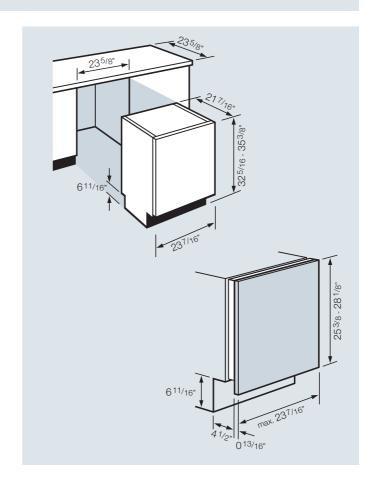

A-65 IT Fully Integrated. Customizable. 6 Wash Cycles Item number: 906111843

LFA-65 SS Fully Integrated. Stainless Steel. 6 Wash Cycles Item number: 906111852

- AIS: Advanced Intelligence System regulates the appliance's consumption and troubleshoots for you.
- Ultra silent: 47 dB(A).
- Alternating wash.
- Third sprayer.
- Heat drying.
- 6 washing cycles: pre-wash, normal, intense, super-intensive, economy and quick.
- Height adjustable top rack easily accommodates larger items.
- Bottom rack with fold-down supports.
- Programmable time delay by 3, 6 or 9 hours.
- Start-pause controls on the front panel enable you to operate the dishwasher without opening the door.
- End-of-cycle signal.
- Front level adjustment feature allows for convenient installation.
- Baskets gray anthracite.