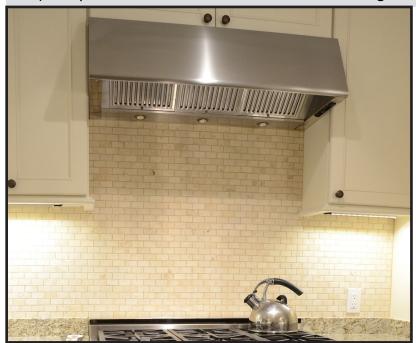

# Magnum Wall Hood

A stylish professional kitchen under-cabinet range hood

The Magnum is an excellent replacement hood for your updated pro cooking. Installs easily to the bottom of your cabinet. Now recirculating filtered air back into your kitchen has never been easier with a new ductless vent grate kit