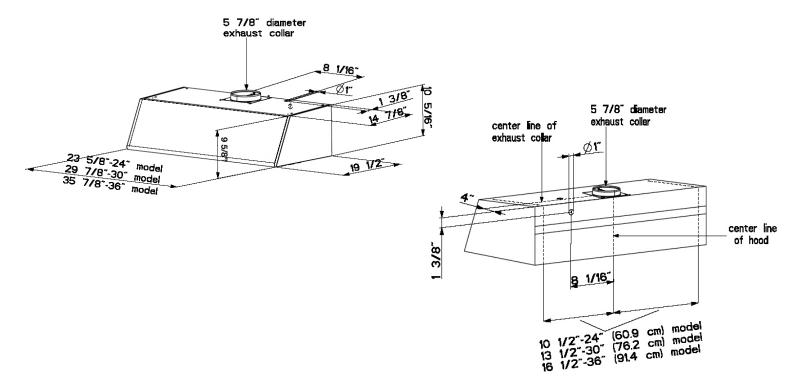

## **Dimensional Diagrams**

## (see installation instructions for more information)

| Feature Chart                  |                                          |  |  |
|--------------------------------|------------------------------------------|--|--|
| Min. / Max. Ceiling Height     | N/A                                      |  |  |
| Canopy Depth / Height          | 19" D / 10" H                            |  |  |
| Controls                       | 3 speed slider                           |  |  |
| Lighting                       | 2 (24") OR 3 (30", 36") X 20 (W) Halogen |  |  |
| Ducting Top                    | 6" Round                                 |  |  |
| Grease Filters                 | dishwasher safe baffle filters           |  |  |
| Pro Motor with Metal Impellers | Yes                                      |  |  |
| AC Input                       | 120 V - 60 hz                            |  |  |
| AC Power                       | Max 390 W at 3.3 A                       |  |  |
| <b>Annual Electricty Costs</b> | \$4.56 / Year *                          |  |  |