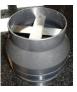

#### **Ductless Vent Grate Kit**

A 4" high stainless steel vent grate which is installed below the cabinet to recirculate the air back into the kitchen when ducting outside is impossible or impractical. Includes the stainless grate, installation hardware and charcoal filters

24" - # DUCTGRT24 30" - # DUCTGRT30

36" - # DUCTGRT36