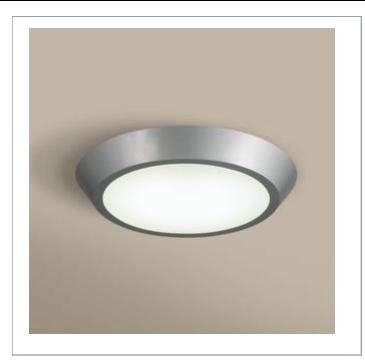

33 West Beaver Creek Road Richmond Hill Ontario Canada L4B 1L8

**8** 800.660.5391

800.660.5390

↑ info@eurofase.com

www.eurofase.com

A perfect circlet design is the central motif in this basic designer rasied- flushmount series. A thin, sheer, white shade is enunciated by the matte silver finish, resulting in straight forward, lucid lighting.

## **DEVO, 1-LIGHT FLUSHMOUNT**

## **Product Specifications**

Collection: Illuminations
Model No.: 17392
Extension: 3"
Diameter: 11.75"
Est. Shipping Weight: 4.202 lbs
No. of Bulbs: 1

Bulb Wattage: 22 watts
Bulb Type: T5 CRCLNE
Bulb Base: G10Q
Bulb Voltage: 120 volts