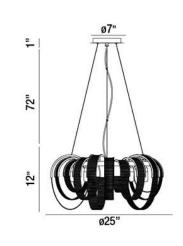

## **Product Specifications**

Collection: Illuminations Item No.: 26595-016 Height: 12" Chain / Cord Length: 72" Diameter: 25" Est. Shipping Weight: 32.56 lbs No. of Bulbs: 5 Inc. Bulb Wattage: 60 watts Bulb Type: G9 Bulb Base: G9 Bulb Voltage: 120 volts