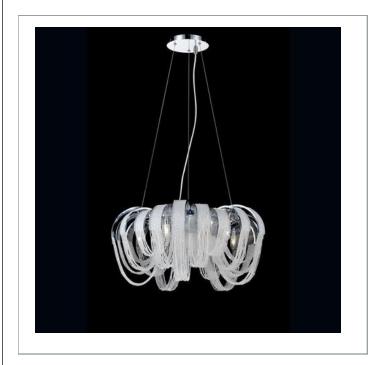

- 33 West Beaver Creek Road Richmond Hill Ontario Canada L4B 1L8
- 800.660.5391
- 800.660.5390
- www.eurofase.com

Draped rings of crystal beading layered in curved polished chrome tracks

### SAGE , 5-LIGHT CHANDELIER

## **Product Specifications**

Collection: Illuminations Item No.: 26595-016 Height: 12" Chain / Cord Length: 72" Diameter: 25" Est. Shipping Weight: 32.56 lbs No. of Bulbs: 5 Inc. Bulb Wattage: 60 watts Bulb Type: G9 Bulb Base: G9 Bulb Voltage: 120 volts