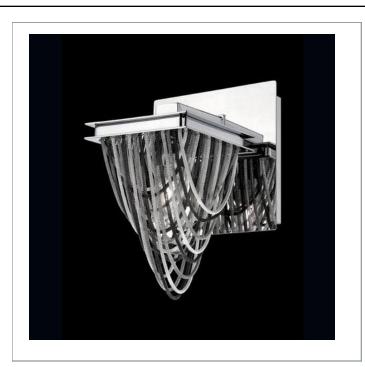

## **WASAGA**, 1-LIGHT **WALL SCONCE**

# **Product Specifications**

Collection: Illuminations Item No.: 26318-011 Height: 7.5" Extension: 5.5"

Width: 5.5" Est. Shipping Weight: 3.20 lbs No. of Bulbs: 1 Inc. Bulb Wattage: 60 watts

Bulb Type: G9 💷 Bulb Base: G9 Bulb Voltage: 120 volts

## **Options Available**

**ITEM CODE FINISH** SHADE 3 tones metal 26318-011 chrome chain

## Colour / Shades Available

**FINISH** 

**SHADE** 

chrome

3 tones metal

chain