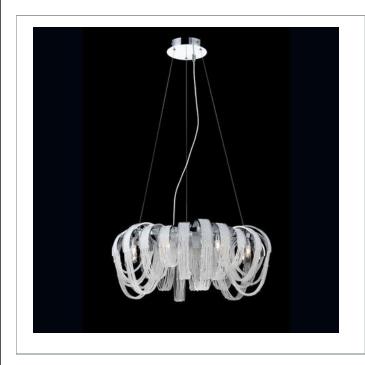

- 33 West Beaver Creek Road Richmond Hill Ontario Canada L4B 1L8
- 800.660.5391
- 800.660.5390
- www.eurofase.com

Draped rings of crystal beading layered in curved polished chrome tracks

### SAGE , 8-LIGHT CHANDELIER

## **Product Specifications**

Collection: Illuminations Item No.: 26596-013 Height: 16" Chain / Cord Length: 72" 31" Diameter: Est. Shipping Weight: pping Weight: 43.56 lbs No. of Bulbs: 8 lnc. Bulb Wattage: 60 watts Bulb Type: G9 1 Bulb Base: G9 Bulb Voltage: 120 volts

## **Options Available**

ITEM CODE FINISH 26596-013 chrome

SHADE clear crystal

#### Colour / Shades Available

 $\bigcirc$ 

FINISH chrome SHADE clear crystal