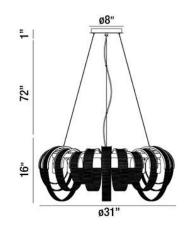

## **Product Specifications**

Collection: Illuminations Item No.: 26596-013 Height: 16" Chain / Cord Length: 72" 31" Diameter: Est. Shipping Weight: pping Weight: 43.56 lbs No. of Bulbs: 8 lnc. Bulb Wattage: 60 watts Bulb Type: G9 1 Bulb Base: G9 Bulb Voltage: 120 volts