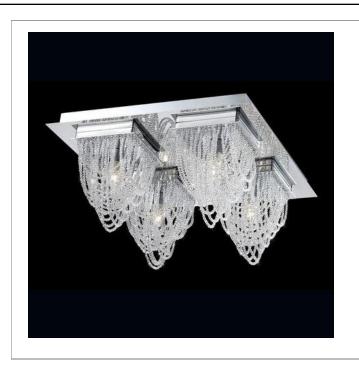

33 West Beaver Creek Road Richmond Hill Ontario Canada L4B 1L8

**8** 800.660.5391

**800.660.5390** 

↑ info@eurofase.com

www.eurofase.com

Free flowing crystal beaded baskets hang down from polished chrome fittings

## RIO, 4-LIGHT FLUSHMOUNT

## **Product Specifications**

Collection: Illuminations
Item No.: 26593-012
Height: 6.5"
Width: 13"
Length: 13"

Est. Shipping Weight: 9.46 lbs
No. of Bulbs: 4 Inc.
Bulb Wattage: 60 watts
Bulb Type: G9
Bulb Base: G9
Bulb Voltage: 120 volts

## **Options Available**

ITEM CODEFINISHSHADE26593-012chromeclear crystal

## Colour / Shades Available

**FINISH** 

SHADE

chrome Clear crystal

| Project Information |  |       |       |
|---------------------|--|-------|-------|
| Job Name:           |  | Date: | Type: |
| Comments:           |  |       |       |
|                     |  |       |       |