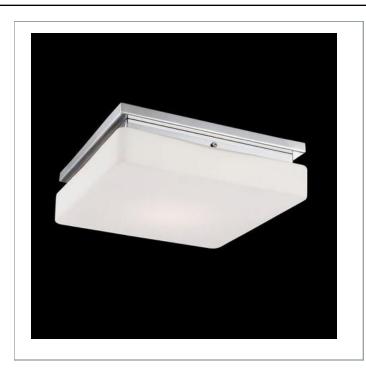

33 West Beaver Creek Road Richmond Hill Ontario Canada L4B 1L8

**8** 800.660.5391

**=** 800.660.5390

↑ info@eurofase.com

www.eurofase.com

LED flushmount with blown opal glass diffuser and decorative base

## ELLSWORTH, 1-LIGHT LED FLUSHMOUNT

## **Product Specifications**

Collection: Illuminations Item No.: 26632-032 Height: 4"

Width: 11.5" Length: 11.5"

Est. Shipping Weight: 7.26 lbs
No. of Bulbs: 1 lnc.
Bulb Wattage: 12 watts

Bulb Type: LED 2700K 1000lm