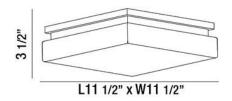

## **Product Specifications**

Collection: Illuminations Item No.: 26632-032 Height: 4"

Width: 11.5" Length: 11.5"

Est. Shipping Weight: 7.26 lbs
No. of Bulbs: 1 lnc.
Bulb Wattage: 12 watts

Bulb Type: LED 2700K 1000lm