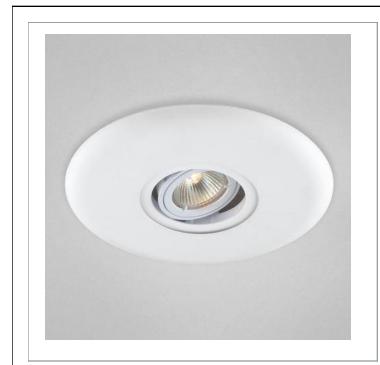

## 6-INCH MR16 CONVERSION KIT

## **Product Specifications**

| Collection:<br>Item No.: | Illuminations<br>21956-02 |
|--------------------------|---------------------------|
| Height:                  | 2.75"                     |
| Diameter:                | 8"                        |
| Est. Shipping Weight:    | 1.54 lbs                  |
| No. of Bulbs:            | 1                         |
| Bulb Wattage:            | 50 watts                  |
| Bulb Type:               | MR16 🛒                    |
| Bulb Base:               | MR16                      |
| Bulb Voltage:            | 12 volts                  |