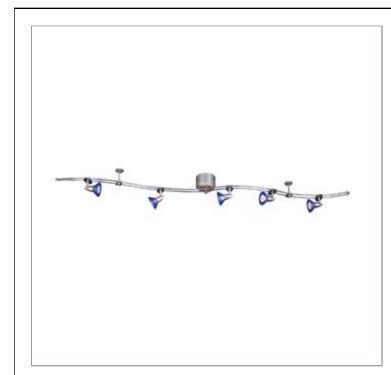

- 33 West Beaver Creek Road Richmond Hill  $\bowtie$ Ontario Canada L4B 1L8
- 800.660.5391 8
- 800.660.5390 E
- 🕆 info@eurofase.com
- www.eurofase.com

Cone glass diffuser. Dual "S" curve rail design. 5 light all-in-one track kit. Heads and power feed can be positioned anywhere along the track. Low voltage (12V) open conductors are safe to touch. No exposed wires. Fully adjustable track heads.

## DUOTRACK "S", DUOTRACKS,5LT POLO,PLAT/FROST,

**Product Specifications** 

| Model No.:            | TK2-5P       |
|-----------------------|--------------|
| Height:               | 8"           |
| Length:               | 72"          |
| Est. Shipping Weight: | 8.763333 lbs |
| No. of Bulbs:         | 5            |
| Bulb Wattage:         | 50 watts     |
| Bulb Type:            | MR16/C       |
| Bulb Base:            | GU5.3        |
| Bulb Voltage:         | 12 volts     |