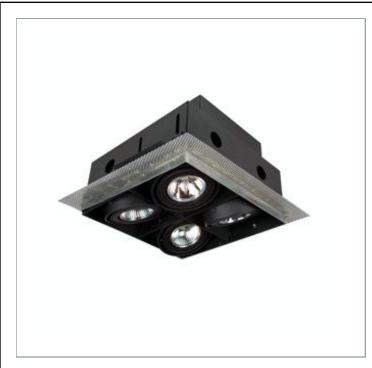

33 West Beaver Creek Road Richmond Hill Ontario Canada L4B 1L8

**8** 800.660.5391

**800.660.5390** 

⁴ info@eurofase.com

www.eurofase.com

Recessed multi-light fixture series. Designed for remodel applications but also suitable for new construction applications. Adjustable 35° on both axis for aiming in any direction. Invisible trim with plaster frame. Transformer required, sold separately.

## 4-LIGHT MR16 W/TRANSFORMER, 4-LIGHT MR16 SQUARE TRIMLESS MULITPLE

## **Product Specifications**

Collection: Illuminations
Model No.: TE214BTR
Height: 5.18"
Width: 8.18"
Length: 8.18"
No. of Bulbs: 4
Bulb Wattage: 50 watts
Bulb Type: MR16/C
Bulb Base: GU5.3
Bulb Voltage: 12 volts