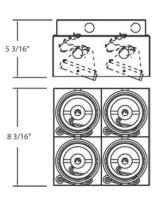

## **Product Specifications**

Collection: Illuminations
Model No.: TE214BTR
Height: 5.18"
Width: 8.18"
Length: 8.18"
No. of Bulbs: 4
Bulb Wattage: 50 watts
Bulb Type: MR16/C
Bulb Base: GU5.3
Bulb Voltage: 12 volts