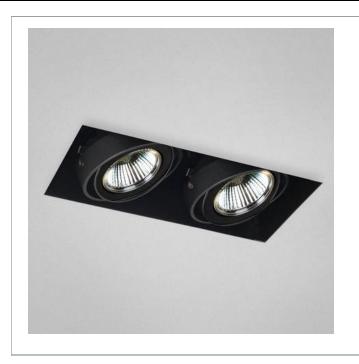

33 West Beaver Creek Road Richmond Hill Ontario Canada L4B 1L8

**8** 800.660.5391

■ 800.660.5390

↑ info@eurofase.com

www.eurofase.com

Recessed multi-light fixture series. Designed for remodel applications but also suitable for new construction applications. Adjustable 35° on both axis for aiming in any direction. Invisible trim with plaster frame.

## 2LT, TRIMLESS MULTIPLE RECESSED, MR16, W/TRANSFORMER

## **Product Specifications**

Collection: Illuminations Item No.: TE212TR-01 Height: 5.19"

Width: 4"
Length: 8.5"
Est. Shipping Weight: 2.66 lbs

No. of Bulbs: 2
Bulb Wattage: 50 watts
Bulb Type: MR16/C
Bulb Base: GU5.3
Bulb Voltage: 12 volts