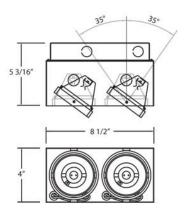

33 West Beaver Creek Road Richmond Hill Ontario Canada L4B 1L8

**8** 800.660.5391

■ 800.660.5390

↑ info@eurofase.com

www.eurofase.com

Recessed multi-light fixture series. Designed for remodel applications but also suitable for new construction applications. Adjustable 35° on both axis for aiming in any direction. Invisible trim with plaster frame.

## **Product Specifications**

Collection: Illuminations Item No.: TE212TR-01 Height: 5.19"

Width: 4"
Length: 8.5"
Est. Shipping Weight: 2.66 lbs

No. of Bulbs: 2
Bulb Wattage: 50 watts
Bulb Type: MR16/C
Bulb Base: GU5.3
Bulb Voltage: 12 volts