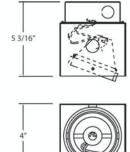

## **Product Specifications**

Collection: Illuminations
Model No.: TE211TR
Height: 5.19"
Width: 4"
Length: 4"
No. of Bulbs: 1

Bulb Wattage: 50 watts
Bulb Type: MR16/C
Bulb Base: GU5.3
Bulb Voltage: 12 volts