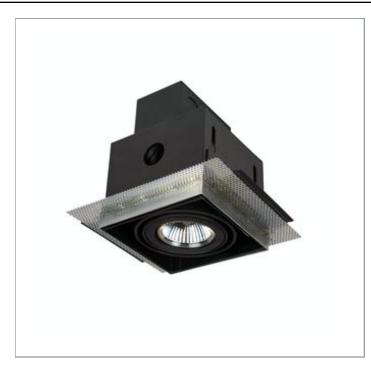

33 West Beaver Creek Road Richmond Hill Ontario Canada L4B 1L8

**8** 800.660.5391

■ 800.660.5390

♠ info@eurofase.com

www.eurofase.com

Recessed multi-light fixture series. Designed for remodel applications but also suitable for new construction applications. Adjustable 35° on both axis for aiming in any direction. Invisible trim with plaster frame. Transformer required, sold separately.

## 1-LIGHT MR16 W/TRANSFORMER, 1-LIGHT MR16 SQUARE TRIMLESS MULITPLE

## **Product Specifications**

Collection: Illuminations
Model No.: TE211TR
Height: 5.19"
Width: 4"
Length: 4"
No. of Bulbs: 1

Bulb Wattage: 50 watts
Bulb Type: MR16/C
Bulb Base: GU5.3
Bulb Voltage: 12 volts