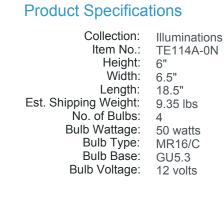

## **Options Available**

| ITEM CODE | FINISH | SHADE    |
|-----------|--------|----------|
| TE114A-01 | black  | black    |
| TE114A-22 | white  | white    |
| TE114A-02 | black  | white    |
| TE114A-0N | black  | platinum |