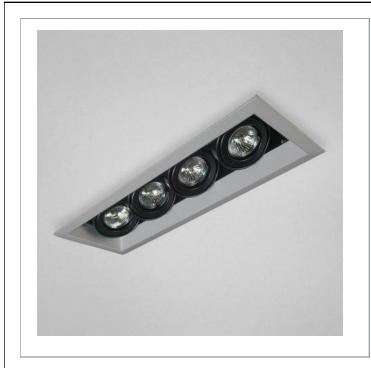

- 33 West Beaver Creek Road Richmond Hill Ontario Canada L4B 1L8
- 800.660.5391
- 800.660.5390
- www.eurofase.com

~, 4LT, MULTIPLE RECESSED, MR16

Recessed multi-light fixture series. Designed for remodel applications but also suitable for new construction applications. Adjustable 35° on both axis for aiming in any direction. Cast metal outer trim ring with beveled profile. Transformer required, sold separately.