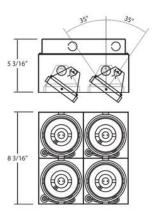

33 West Beaver Creek Road Richmond Hill Ontario Canada L4B 1L8

**8** 800.660.5391

■ 800.660.5390

↑ info@eurofase.com

www.eurofase.com

Recessed multi-light fixture series. Designed for remodel applications but also suitable for new construction applications. Adjustable 35° on both axis for aiming in any direction. Invisible trim with plaster frame. Transformer required, sold separately.

## **Product Specifications**

Collection: Illuminations Item No.: TE214B-01 Height: 5.18" Width: 8.18"

Length: 8.18"
Est. Shipping Weight: 7.04 lbs
No. of Bulbs: 4

Bulb Wattage: 50 watts
Bulb Type: MR16/C
Bulb Base: GU5.3
Bulb Voltage: 12 volts