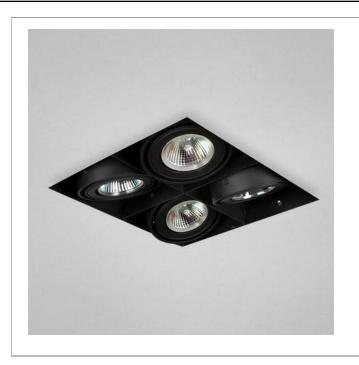

33 West Beaver Creek Road Richmond Hill Ontario Canada L4B 1L8

**8** 800.660.5391

■ 800.660.5390

↑ info@eurofase.com

www.eurofase.com

Recessed multi-light fixture series. Designed for remodel applications but also suitable for new construction applications. Adjustable 35° on both axis for aiming in any direction. Invisible trim with plaster frame. Transformer required, sold separately.

## 4LT, TRIMLESS MULTIPLE RECESSED, MR16

## **Product Specifications**

Collection: Illuminations Item No.: TE214B-01 Height: 5.18" Width: 8.18"

Length: 8.18"
Est. Shipping Weight: 7.04 lbs
No. of Bulbs: 4

Bulb Wattage: 50 watts
Bulb Type: MR16/C
Bulb Base: GU5.3
Bulb Voltage: 12 volts