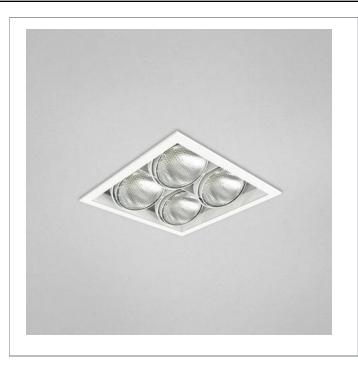

33 West Beaver Creek Road Richmond Hill Ontario Canada L4B 1L8

**8** 800.660.5391

■ 800.660.5390

↑ info@eurofase.com

www.eurofase.com

Recessed multi-light fixture series. Designed for remodel applications but also suitable for new construction applications. Adjustable 35° on both axis for aiming in any direction. Cast metal outer trim ring with beveled profile.

## 4LT, MULTIPLE RECESSED, PAR20

## **Product Specifications**

Collection: Fundamentals Item No.: TE164B-22 Height: 6" Width: 10.5" Length: 10.5" Est. Shipping Weight: 14.08 lbs No. of Bulbs: Bulb Wattage: 50 watts Bulb Type: PAR20 < Bulb Base: E26