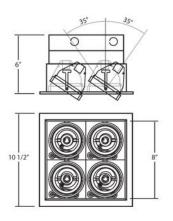

33 West Beaver Creek Road Richmond Hill Ontario Canada L4B 1L8

**8** 800.660.5391

■ 800.660.5390

↑ info@eurofase.com

www.eurofase.com

Recessed multi-light fixture series. Designed for remodel applications but also suitable for new construction applications. Adjustable 35° on both axis for aiming in any direction. Cast metal outer trim ring with beveled profile.

## **Product Specifications**

Collection: Fundamentals Item No.: TE164B-22 Height: 6" Width: 10.5" Length: 10.5" Est. Shipping Weight: 14.08 lbs No. of Bulbs: Bulb Wattage: 50 watts Bulb Type: PAR20 < Bulb Base: E26