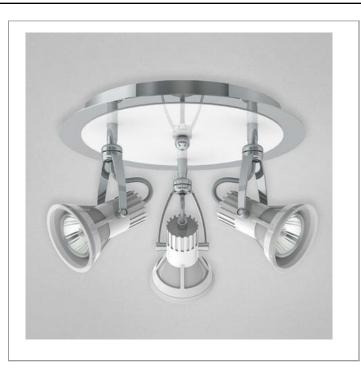

# VORTEX, 3-LIGHT FLUSHMOUNT

33 West Beaver Creek Road Richmond Hill Ontario Canada L4B 1L8

**8**00.660.5391

**800.660.5390** 

♠ info@eurofase.com

www.eurofase.com

Contemporary styled head with detailed casting and frost glass shade. Fully adjustable track head. Metal coil surrounds wire.