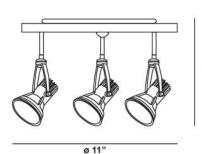

### **Product Specifications**

Item No.: F-3VTX3-02 Height: 5" Diameter: 11" Est. Shipping Weight: 4.79 lbs No. of Bulbs: 3 Inc. Bulb Wattage: 50 watts Bulb Type: GU10 4 Bulb Base: **GU10** 