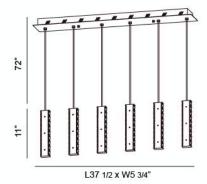

# **Product Specifications**

Collection: Illuminations Model No.: 20401 Height:

11" Chain / Cord Length: 72"

Width: 5.75"

Length: Est. Shipping Weight: 37.5" 7.986 lbs 36 Inc. No. of Bulbs:

Bulb Wattage: 1 watts Bulb Type: LED 👫 Bulb Base: LED