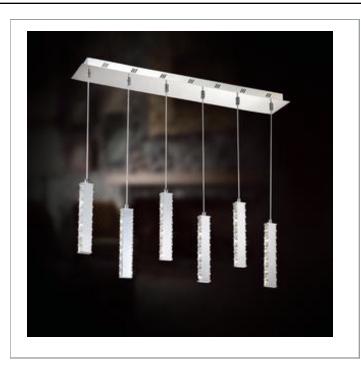

### **CRONOS, 6 HEAD LED** PENDANT

### **Options Available**

| ITEM CODE | FINISH | SHADE         |
|-----------|--------|---------------|
| 20401-016 | chrome | clear crystal |

#### Colour / Shades Available

| FINISH |   | SHADE         |
|--------|---|---------------|
| chrome | 0 | clear crystal |