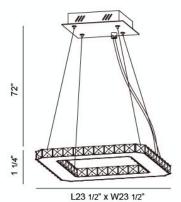

## **Product Specifications**

Collection: Illuminations Model No.: 20399

Height: 1.25" Chain / Cord Length: 72"

Width: 23.5"
Length: 23.5"
No. of Bulbs: 28 Inc.
Bulb Wattage: 1 watts
Bulb Type: LED \*\*\*
Bulb Base: LED