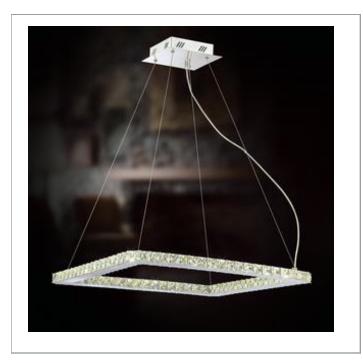

## CRONOS, LARGE SQUARE LED PENDANT

## **Product Specifications**

Collection: Illuminations Model No.: 20399

Height: 1.25" Chain / Cord Length: 72"

Width: 23.5"
Length: 23.5"
No. of Bulbs: 28 Inc.
Bulb Wattage: 1 watts
Bulb Type: LED \*\*\*
Bulb Base: LED

## **Options Available**

| ITEM CODE | FINISH | SHADE         |
|-----------|--------|---------------|
| 20399-016 | chrome | clear crystal |