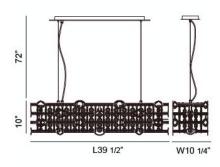

### **Product Specifications**

Collection: Illuminations
Model No.: 20394
Height: 10"

Chain / Cord Length: 72" Width: 10.25"

Length: 39.5"
Est. Shipping Weight: 41.602 lbs
No. of Bulbs: 4 Inc.
Bulb Wattage: 60 watts
Bulb Type: G9
Bulb Base: G9