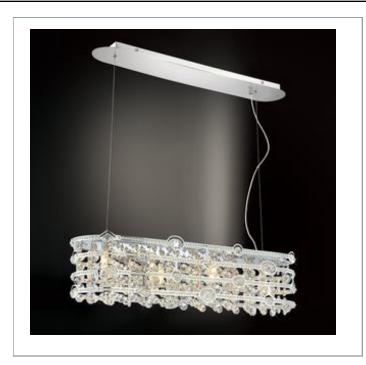

# MICA, 4-LIGHT OVAL PENDANT

### **Product Specifications**

Collection: Illuminations
Model No.: 20394
Height: 10"

Chain / Cord Length: 72" Width: 10.25"

Length: 39.5"
Est. Shipping Weight: 41.602 lbs
No. of Bulbs: 4 Inc.
Bulb Wattage: 60 watts
Bulb Type: G9
Bulb Base: G9

#### **Options Available**

| ITEM CODE | FINISH | SHADE         |
|-----------|--------|---------------|
| 20394-011 | chrome | clear crystal |

#### Colour / Shades Available

| FINISH | SHADE |               |
|--------|-------|---------------|
| chrome | 0     | clear crystal |