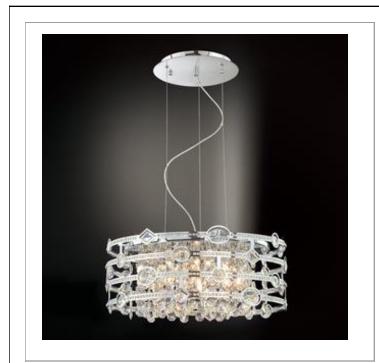

# **MICA**, 6-LIGHT PENDANT

#### **Product Specifications**

Collection: Illuminations Model No.: 20392 Height: 10" Chain / Cord Length: 72" Diameter: 24" Est. Shipping Weight: 40.744 lbs No. of Bulbs: 6 Inc. Bulb Wattage: 60 watts Bulb Type: G9 1 Bulb Base: G9 Bulb Voltage: 120 volts

#### **Options Available**

| ITEM CODE | FINISH | SHADE         |
|-----------|--------|---------------|
| 20392-017 | chrome | clear crystal |

 $\bigcirc$ 

### Colour / Shades Available

FINISH chrome

SHADE clear crystal

**UMINATIONS** 