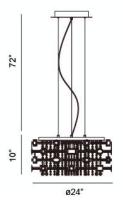

#### **Product Specifications**

Collection: Illuminations Model No.: 20392 Height: 10" Chain / Cord Length: 72" Diameter: 24" Est. Shipping Weight: 40.744 lbs No. of Bulbs: 6 Inc. Bulb Wattage: 60 watts Bulb Type: G9 1 Bulb Base: G9 Bulb Voltage: 120 volts