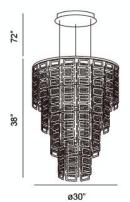

## **Product Specifications**

Collection: Illuminations Model No.:

20387 38" Height:

Chain / Cord Length: 72" Diameter: 30"

38.016 lbs

Est. Shipping Weight: 38
No. of Bulbs: 4

Bulb Wattage: 60 watts Bulb Type: A19 € Bulb Base: E26 Bulb Voltage: 120 volts