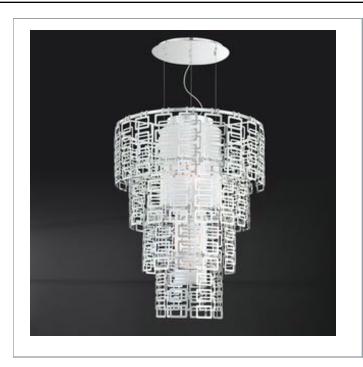

## **RAZEL**, 4-LIGHT PENDANT

## **Product Specifications**

Collection: Illuminations Model No.:

20387 38" Height:

Chain / Cord Length: 72" Diameter: 30"

38.016 lbs

Est. Shipping Weight: 38
No. of Bulbs: 4

Bulb Wattage: 60 watts Bulb Type: A19 € Bulb Base: E26 Bulb Voltage: 120 volts

## **Options Available**

| ITEM CODE | FINISH | SHADE       |
|-----------|--------|-------------|
| 20387-013 | chrome | white glass |

## Colour / Shades Available

| FINISH | SHADE       |
|--------|-------------|
| chrome | white glass |

| Project Information |       |       |  |
|---------------------|-------|-------|--|
| Job Name:           | Date: | Туре: |  |
| Comments:           |       |       |  |