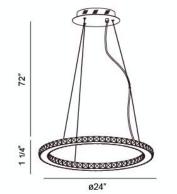

### **Product Specifications**

| Collection:           | Illuminations |
|-----------------------|---------------|
| Model No.:            | 20397         |
| Height:               | 1.1"          |
| Chain / Cord Length:  | 72"           |
| Diameter:             | 24"           |
| Est. Shipping Weight: | 4.759333 lbs  |
| No. of Bulbs:         | 28 Inc.       |
| Bulb Wattage:         | 1 watts       |
| Bulb Type:            |               |
| Bulb Base:            | LED           |
|                       |               |

### **Options Available**

| ITEM CODE | FINISH | SHADE         |
|-----------|--------|---------------|
| 20397-012 | chrome | clear crystal |

#### Colour / Shades Available

FINISH chrome SHADE Clear crystal