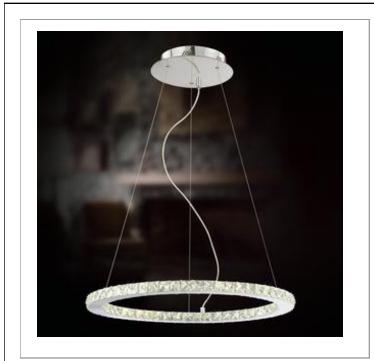

# CRONOS , LARGE ROUND LED PENDANT

### **Product Specifications**

| Collection:           | Illuminations |
|-----------------------|---------------|
| Model No.:            | 20397         |
| Height:               | 1.1"          |
| Chain / Cord Length:  | 72"           |
| Diameter:             | 24"           |
| Est. Shipping Weight: | 4.759333 lbs  |
| No. of Bulbs:         | 28 Inc.       |
| Bulb Wattage:         | 1 watts       |
| Bulb Type:            |               |
| Bulb Base:            | LED           |
|                       |               |

### **Options Available**

| ITEM CODE | FINISH | SHADE         |
|-----------|--------|---------------|
| 20397-012 | chrome | clear crystal |

#### Colour / Shades Available

FINISH chrome SHADE Clear crystal