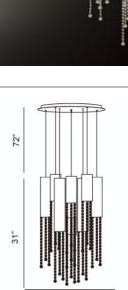

### **Product Specifications**

Collection: Illuminations Model No.: 20419 Height: 31" Chain / Cord Length: 72" Diameter: 19.5" Est. Shipping Weight: 32.032 lbs No. of Bulbs: 9 Bulb Wattage: 50 watts Bulb Type: GU10 🐗 Bulb Base: GU10 Bulb Voltage: 120 volts