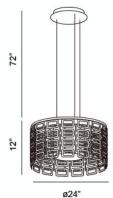

### **Product Specifications**

Collection: Illuminations Model No.: 20386

Height: 12"
Chain / Cord Length: 72"
Diameter: 0

Est. Shipping Weight: 30.888 lbs No. of Bulbs: 3

Bulb Wattage: 60 watts
Bulb Type: A19 Bulb Base: E26 Bulb Voltage: 120 volts