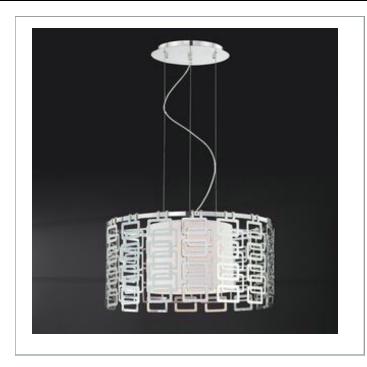

## **RAZEL**, 3-LIGHT PENDANT

### **Product Specifications**

Collection: Illuminations Model No.: 20386

Height: 12"
Chain / Cord Length: 72"
Diameter: 0

Est. Shipping Weight: 30.888 lbs No. of Bulbs: 3

Bulb Wattage: 60 watts
Bulb Type: A19 Bulb Base: E26 Bulb Voltage: 120 volts

## **Options Available**

| ITEM CODE | FINISH | SHADE       |
|-----------|--------|-------------|
| 20386-016 | chrome | white glass |

#### Colour / Shades Available

| FINISH | SHADE       |
|--------|-------------|
| chrome | white glass |

Comments: