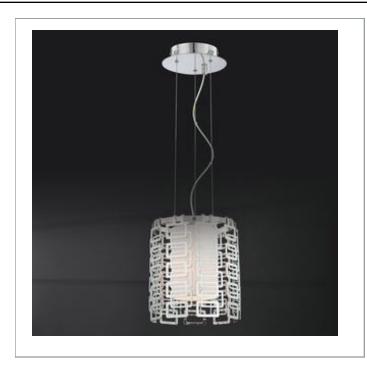

## **RAZEL**, 1-LIGHT PENDANT

## **Options Available**

| ITEM CODE | FINISH | SHADE       |
|-----------|--------|-------------|
| 20385-019 | chrome | white glass |

## Colour / Shades Available

| FINISH |  | SHADE       |  |
|--------|--|-------------|--|
| chrome |  | white glass |  |

| Project   | Information |       |       |  |
|-----------|-------------|-------|-------|--|
| Job Name: |             | Date: | Type: |  |
| Comments: |             |       |       |  |