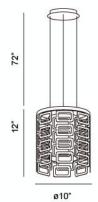

## **Product Specifications**

Collection: Illuminations Model No.:

20385 12" Height:

Chain / Cord Length: 72" Diameter: 10"

Est. Shipping Weight: 10.208 lbs No. of Bulbs: 1

Bulb Wattage: 60 watts Bulb Type: A19 € Bulb Base: E26 Bulb Voltage: 120 volts