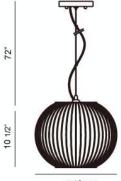

### **Product Specifications**

Collection: Illuminations Model No.: 20362 Height: 10.5" Chain / Cord Length: 72" Diameter: 12.25" Est. Shipping Weight: 0.022 lbs No. of Bulbs: 1 Bulb Wattage: 60 watts Bulb Type: A19 < Bulb Base: E26 Bulb Voltage: 120 volts