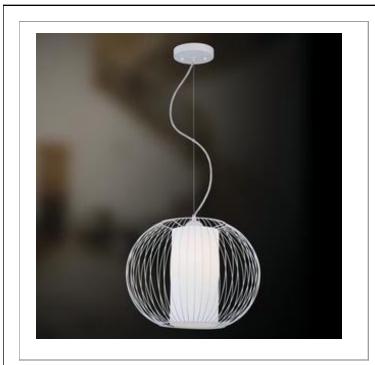

# AVILA, 1-LIGHT PENDANT

### **Product Specifications**

Collection: Illuminations Model No.: 20362 Height: 10.5" Chain / Cord Length: 72" Diameter: 12.25" Est. Shipping Weight: 0.022 lbs No. of Bulbs: 1 Bulb Wattage: 60 watts Bulb Type: A19 < Bulb Base: E26 Bulb Voltage: 120 volts

### **Options Available**

| ITEM CODE | FINISH | SHADE                  |
|-----------|--------|------------------------|
| 20362-010 | bronze | frosted white<br>glass |
| 20362-034 | chrome | frosted white<br>glass |
| 20362-027 | white  | frosted white<br>glass |

## Colour / Shades Available

| FINISH |   | SHADE                  |
|--------|---|------------------------|
| bronze |   | frosted white<br>glass |
| chrome | ( | frosted white<br>glass |
| white  | C | frosted white glass    |