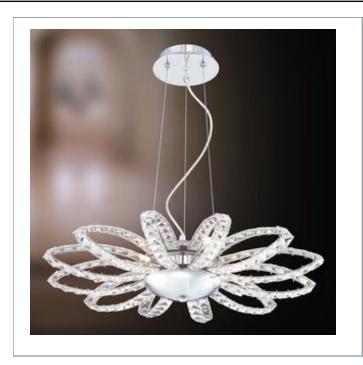

## FARELLA, 6-LIGHT CONVERTIBLE PENDANT

## **Product Specifications**

Collection: Illuminations Model No.: 20358 Height: 12.5" Chain / Cord Length: 72" Diameter: 24" Est. Shipping Weight: 30.822 lbs No. of Bulbs: 6 Inc. Bulb Wattage: 20 watts Bulb Type: Bulb Base: G4 = G4 Bulb Voltage: 120 volts

## **Options Available**

| ITEM CODE | FINISH | SHADE         |
|-----------|--------|---------------|
| 20358-013 | chrome | clear crystal |

## Colour / Shades Available

| FINISH |   | SHADE         |
|--------|---|---------------|
| chrome | 0 | clear crystal |

| Project Information |  |       |       |  |  |  |
|---------------------|--|-------|-------|--|--|--|
| Job Name:           |  | Date: | Туре: |  |  |  |
| Comments:           |  |       |       |  |  |  |
|                     |  |       |       |  |  |  |