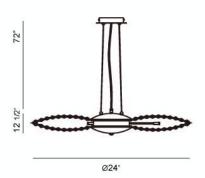

## **Product Specifications**

Collection: Illuminations Model No.: 20358 Height: 12.5" Chain / Cord Length: 72" Diameter: 24" Est. Shipping Weight: 30.822 lbs No. of Bulbs: 6 Inc. Bulb Wattage: 20 watts Bulb Type: Bulb Base: G4 = G4 Bulb Voltage: 120 volts