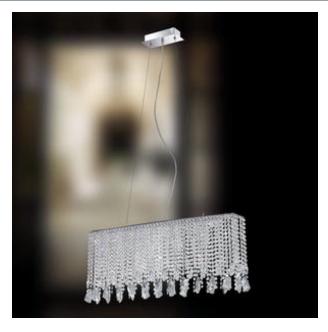

## **MILLE, 6-LIGHT PENDANT**

### **Product Specifications**

Collection: Illuminations Model No.: 20357

Height: 15.5" 180"

Chain / Cord Length: Width: 5.5"

Length: 35.5" Est. Shipping Weight: 14.96 lbs

No. of Bulbs: 6 Inc. Bulb Wattage: 20 watts Bulb Type: G4 Bulb Base: G4
Bulb Voltage: 120 volts

### **Options Available**

| ITEM CODE | FINISH | SHADE   |  |
|-----------|--------|---------|--|
| 20357-016 | chrome | crystal |  |

#### Colour / Shades Available

| FINISH |            | SHADE   |
|--------|------------|---------|
| chrome | $\bigcirc$ | crystal |

| Pro  | iect | Inforn | nation |
|------|------|--------|--------|
| 1 10 | CCL  |        | ialion |